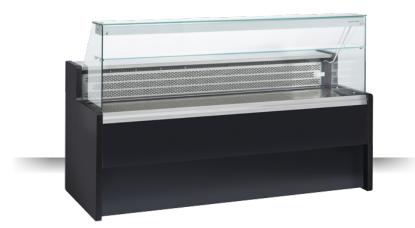

#### REFRIGERATED DISPLAY CABINETS SERVE OVER COUNTERS STATIC

### **GENERAL FEATURES**

| Serve-over refrigerated counter                                     | • |
|---------------------------------------------------------------------|---|
| Working plate in steel                                              | • |
| Display area in stainless steel                                     | • |
| Static Cooling                                                      | • |
| Evaporator with anti-corrosion treatment                            | • |
| Automatic compressor cycle defrost                                  | • |
| Digital thermostat with "opening door" and "High temperature" alarm | • |
| Cap in vertical tempered glass                                      | • |
| Glass intermediate shelf not refrigerated                           | • |
| Interior LED light (with independent switch)                        | • |
| Insulated tank with water base foaming                              | • |
| N.4 Adjustable feet                                                 | • |
| Energy efficiency class: -                                          | • |