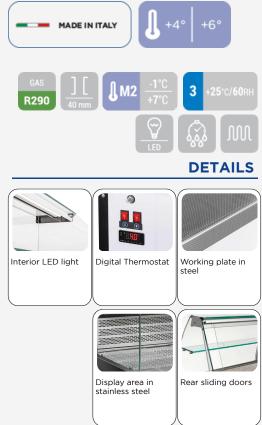

### **GENERAL FEATURES**

| Serve-over refrigerated counter                                     | • |
|---------------------------------------------------------------------|---|
| Working plate in steel                                              | • |
| Display area in stainless steel                                     | • |
| Static Cooling                                                      | • |
| Evaporator with anti-corrosion treatment                            | • |
| Automatic compressor cycle defrost                                  | • |
| Digital thermostat with "opening door" and "High temperature" alarm | • |
| Cap in vertical tempered glass                                      | • |
| Glass intermediate shelf not refrigerated                           | • |
| Interior LED light (with independent switch)                        | • |
| Insulated tank with water base foaming                              | • |
| N.4 Adjustable feet                                                 | • |
| Energy efficiency class: -                                          | • |

## **TECHNICAL SPECIFICATIONS**

| Capacity                         | 219 L          |
|----------------------------------|----------------|
| Temperature                      | M2 (-1°C~+7°C) |
| Consumption                      | 4 kWh/24h      |
| Rated Power                      | 274 W          |
| Noise level                      | 59 dB(A)       |
| Net Weight                       | 171 Kg         |
| Gross Weight                     | 217 Kg         |
| External Dimensions (WxDxH mm)   | 2000x790x1220  |
| Internal Dimensions (WxDxH mm)   | 1900x500x220   |
| Packaging dimensions (WxDxH mm)  | 2100x850x1130  |
| Loading quantities 20′/40′/40′HQ | 12/26/26       |