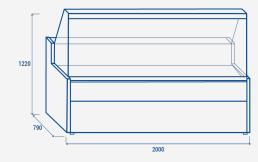

#### **PRODUCT DIMENSIONS**

## **TECHNICAL SPECIFICATIONS**

| Capacity                         | 219 L          |
|----------------------------------|----------------|
| Temperature                      | M2 (-1°C~+7°C) |
| Consumption                      | 4 kWh/24h      |
| Rated Power                      | 274 W          |
| Noise level                      | 59 dB(A)       |
| Net Weight                       | 171 Kg         |
| Gross Weight                     | 217 Kg         |
| External Dimensions (WxDxH mm)   | 2000x790x1220  |
| Internal Dimensions (WxDxH mm)   | 1900x500x220   |
| Packaging dimensions (WxDxH mm)  | 2100x850x1130  |
| Loading quantities 20′/40′/40′HQ | 12/26/26       |